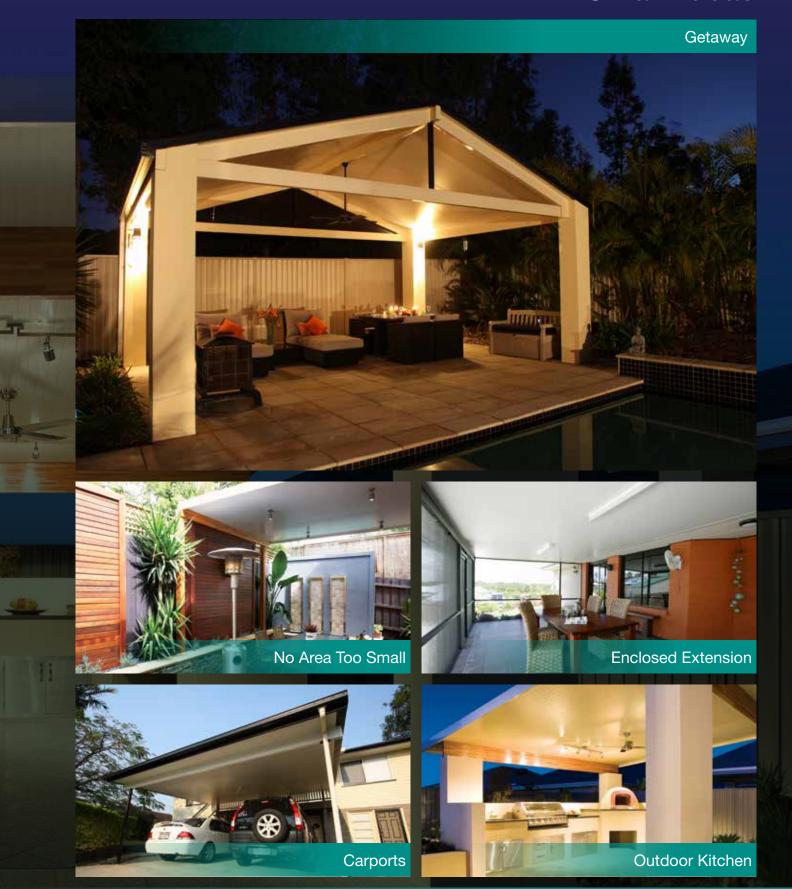

#### Versatile

SolarSpan® is used for patios, enclosed extensions, carports and for a variety of other shaded structures.

### Free Standing

A free standing patio design offers an oasis away from the home positioned in front of a pool or a cosy spot in the yard perfect for weekend gatherings, family events or regular outdoor dining. Your SolarSpan® patio designer and installer can offer a gable or skillion roof design for a free standing patio with a variety of exciting beam and post options to complement your home.

### **Attached Skillion**

For a quick, simple and cost effective addition to any home SolarSpan's attached skillion roof will extend your living area, provide a multi-use carport, boat port or general cover area which will protect you and your most valuable possessions from the heat and cold. Your SolarSpan® designer and installer will be able to assist you design the perfect under cover area adding value to any outdoor area of your home.