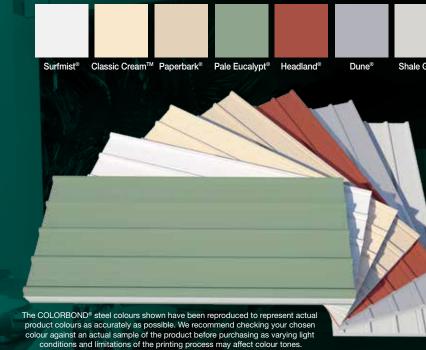

### **COLOUR RANGE**

SolarSpan's colour range has been rigorously tested and hand picked with the support of BlueScope Steel to offer top side roofing colours with the best thermal performance, made tough for Australian conditions.

### Quality

Bondor stands by SolarSpan® as the best quality insulated roof on the market and refuse to compromise on quality or your investment.

SolarSpan® has been rigorously tested to Australian standards and for Australian conditions, which is why Bondor take pride in the fact that SolarSpan® is a quality product manufactured using Australian made BlueScope Steel every time. The SolarSpan® colour range ensures it is made durable for Australian conditions.