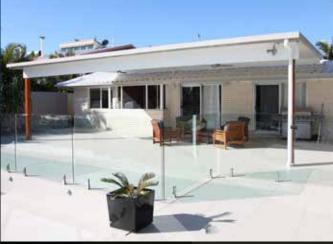

### **Attached Skillion**

For a quick, simple and cost effective addition to any home SolarSpan's attached skillion roof will extend your living area, provide a multi-use carport, boat port or general cover area which will protect you and your most valuable possessions from the heat and cold. Your SolarSpan® designer and installer will be able to assist you design the perfect under cover area adding value to any outdoor area of your home.