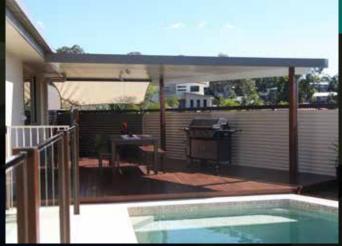

### **Attached Skillion**

For a quick, simple and cost effective addition to any home SolarSpan's attached skillion roof will extend your living area, provide a multi-use carport, boat port or general cover area which will protect you and your most valuable possessions from the heat and cold. Your SolarSpan® designer and installer will be able to assist you design the perfect under cover area adding value to any outdoor area of your home.