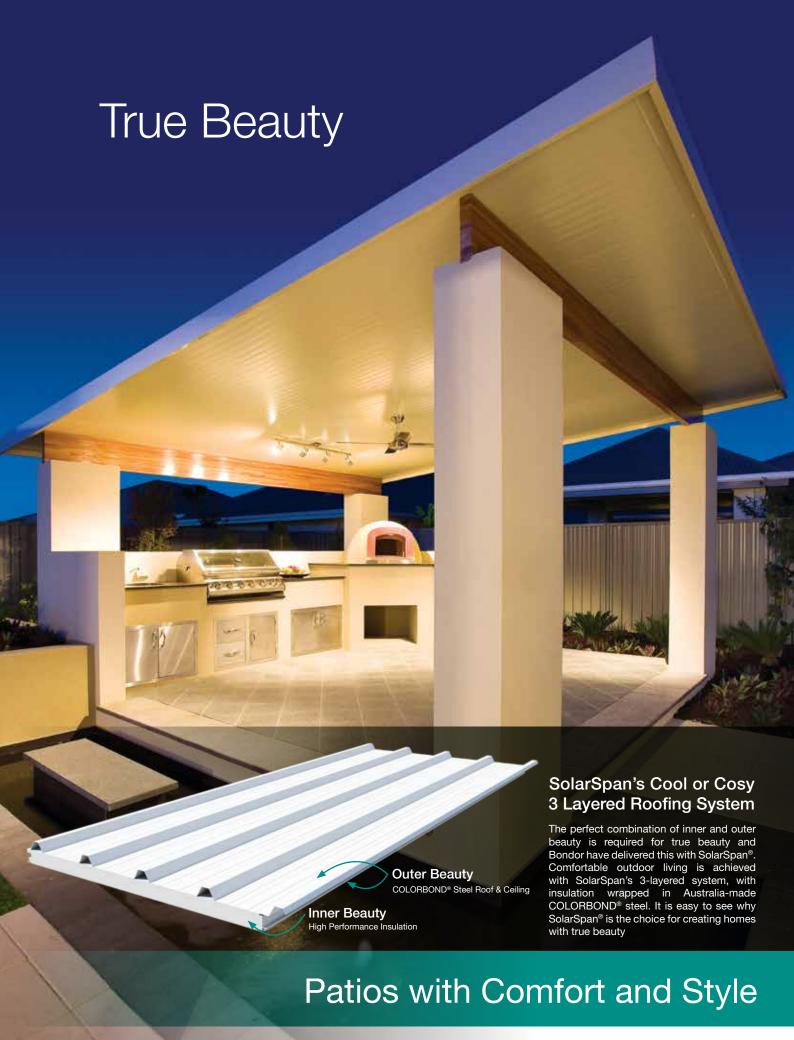

### **Roofing Layer**

SolarSpan's roofing layer is made from Hi-Tensile BlueScope COLORBOND® steel for strength and durability in a range of thermally efficient and modern colours.

SolarSpan's Cool or Cosy 3 Layered Roofing System

### **Insulation Layer**

SolarSpan's insulation layer is a high performance insulating polystyrene core available for patios in various thicknesses (50, 75, 100, 125 and 150mm) for longer spans and varying thermal performance. Each panel core incorporates a service duct suitable for electrical cabling for ceiling lights and fans.

# Ceiling Layer

SolarSpan's ceiling layer is made from proven BlueScope COLORBOND® steel, available in two finishes coloured Surfmist® which are similar to an internal ceiling finish.