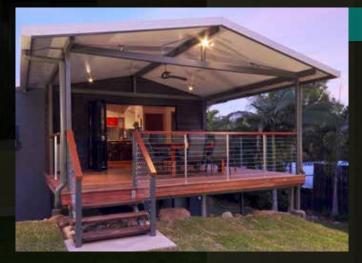

### Gable

Create a grand opening to your outdoor living area with a SolarSpan® gable roof whilst giving your patio additional height and ventilation of hot air. A variety of gable infill and beam options are available from your SolarSpan® patio designer and installer to deliver an exciting patio design.