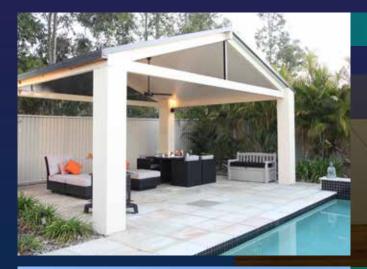

### Free Standing

A free standing patio design offers an oasis away from the home positioned in front of a pool or a cosy spot in the yard perfect for weekend gatherings, family events or regular outdoor dining. Your SolarSpan® patio designer and installer can offer a gable or skillion roof design for a free standing patio with a variety of exciting beam and post options to complement your home.